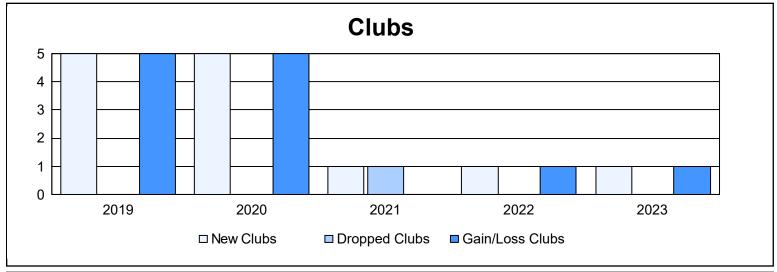

District 108 YB As of June 2023 Cumulative

| Year      | New<br>Clubs | Dropped<br>Clubs | Gain/<br>Loss<br>Clubs | New<br>Members | Charter<br>Members | Reinstate<br>Members | Transfer<br>Members | Total<br>Member<br>Added | Total<br>Members<br>Dropped | Gain/<br>Loss<br>Members |
|-----------|--------------|------------------|------------------------|----------------|--------------------|----------------------|---------------------|--------------------------|-----------------------------|--------------------------|
| 2018-2019 | 5            | 0                | 5                      | 323            | 134                | 11                   | 26                  | 494                      | 370                         | 124                      |
| 2019-2020 | 5            | 0                | 5                      | 252            | 128                | 5                    | 18                  | 403                      | 391                         | 12                       |
| 2020-2021 | 1            | 1                | 0                      | 260            | 44                 | 10                   | 11                  | 325                      | 315                         | 10                       |
| 2021-2022 | 1            | 0                | 1                      | 292            | 37                 | 20                   | 12                  | 361                      | 338                         | 23                       |
| 2022-2023 | 1            | 0                | 1                      | 371            | 36                 | 10                   | 18                  | 435                      | 312                         | 123                      |
| Average   | 3            | 0                | 2                      | 300            | 76                 | 11                   | 17                  | 404                      | 345                         | 58                       |