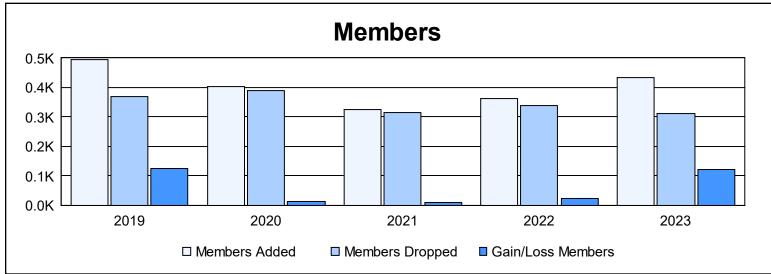

District 108 YB As of June 2023 Cumulative

| Year      | New<br>Clubs | Dropped<br>Clubs | Gain/<br>Loss<br>Clubs | New<br>Members | Charter<br>Members | Reinstate<br>Members | Transfer<br>Members | Total<br>Member<br>Added | Total<br>Members<br>Dropped | Gain/<br>Loss<br>Members |
|-----------|--------------|------------------|------------------------|----------------|--------------------|----------------------|---------------------|--------------------------|-----------------------------|--------------------------|
| 2018-2019 | 5            | 0                | 5                      | 323            | 134                | 11                   | 26                  | 494                      | 370                         | 124                      |
| 2019-2020 | 5            | 0                | 5                      | 252            | 128                | 5                    | 18                  | 403                      | 391                         | 12                       |
| 2020-2021 | 1            | 1                | 0                      | 260            | 44                 | 10                   | 11                  | 325                      | 315                         | 10                       |
| 2021-2022 | 1            | 0                | 1                      | 292            | 37                 | 20                   | 12                  | 361                      | 338                         | 23                       |
| 2022-2023 | 1            | 0                | 1                      | 371            | 36                 | 10                   | 18                  | 435                      | 312                         | 123                      |
| Average   | 3            | 0                | 2                      | 300            | 76                 | 11                   | 17                  | 404                      | 345                         | 58                       |